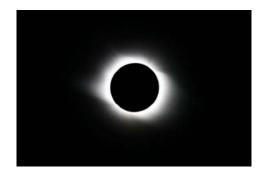

3. How did your team create a partial eclipse? Explain using complete sentences.

4. How did your team create a total eclipse? Explain using complete sentences.

- 5. In your Science Journal, Draw a total eclipse that includes the approx. scaled diameter & distance
- & shadows. Label each part.